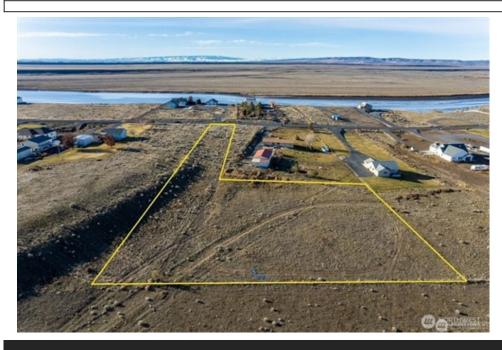

## 8851 NE Stonecrest Rd Lots 30 & 31, Moses Lake, WA 98837

» MLS #: 2338256

» Land | Lot: 86,684 ft<sup>2</sup> (1.99 acres)

» More Info: 8851NEStonecrestRdLots3031.lsForSale.com

Julie Johnson (509) 989-6626 (Mobile) juiejohnsonismyagent@gmail.com http://www.sellsingrantcounty.com

Alsted Real Estate 823 W Broadway Ave Moses Lake, WA 98837

This 1.99-acre lot is ready for your dream home, offering the perfect mix of privacy and convenience. Located not from Moses Lake or Ephrata, youll have easy access to all the amenities while enjoying the best of country living. With open land behind the property, outdoor enthusiasts will love the incredible hunting, fishing, and water sports opportunities. Whether youre casting a line, exploring the water, or enjoying the open space, this property puts adventure right at your doorstep!